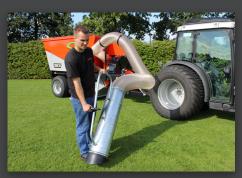

The S4 is manufactured using the latest production technology and great time has been spent ensuring that the final product reaches the market at an affordable price. However, it is a Trilo and there is never a compromise on quality where it matters! The S 4 has a high capacity fan giving it a high work rate and a large working width of 1.80 meters. The balanced fan wheel gives a reliable and above all a safe source of power. The impeller casing can be opened at the top and has an inspection trap in the lower section to allow easy cleaning. A 5 meter long Ø 250 meter long hand held wander hose make the S 4 suitable for a versatile use all the year round to clean hard to get areas.