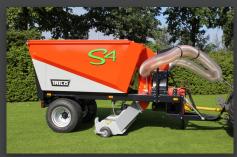

## **Trilo S4 Vacuum Sweeper**

The all new Trilo Vacuum Sweeper S 4 is the machine to clean your open areas of litter, leaves or grass clippings. The new design is the result of many years of experience as the leading manufacturer in this market. In creating the S4 the design team have worked hard to meet the requirements of councils, contractors and greenkeepers in an economically challenging environment.

The S4 is manufactured using the latest production technology and great time has been spent ensuring that the final product reaches the market at an affordable price. However, it is a Trilo and there is never a compromise on quality where it matters! The S 4 has a high capacity fan giving it a high work rate and a large working width of 1.80 meters. The balanced fan wheel gives a reliable and above all a safe source of power. The impeller casing can be opened at the top and has an inspection trap in the lower section to allow easy cleaning. A 5 meter long Ø 250 meter long hand held wander hose make the S 4 suitable for a versatile use all the year round to clean hard to get areas.

The Trilo S4 is a powerful yet compact machine having wide tyres, which makes it perfectly suitable for use at places where manoeuvrability and low ground pressure are required. A mid-range compact tractor can be used to form an efficient, compact and economical combination with the machine. To cope with the amount of material collected in a 4 m<sup>3</sup> container, the machine also features a 2.15 meter high tip facility meaning it can unload into the back of a truck or skip, keeping downtime to minimum.