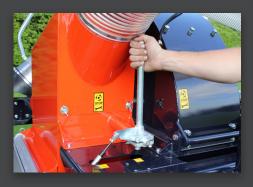

The S4 is manufactured using the latest production technology and great time has been spent ensuring that the final product reaches the market at an affordable price. However, it is a Trilo and there is never a compromise on quality where it matters! The S 4 has a high capacity fan giving it a high work rate and a large working width of 1.80 meters. The balanced fan wheel gives a reliable and above all a safe source of power. The impeller casing can be opened at the top and has an inspection trap in the lower section to allow easy cleaning. A 5 meter long Ø 250 meter long hand held wander hose make the S 4 suitable for a versatile use all the year round to clean hard to get areas.