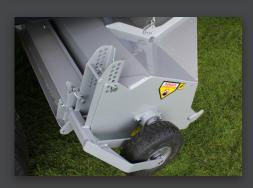

The Trilo S4 is a powerful yet compact machine having wide tyres, which makes it perfectly suitable for use at places where manoeuvrability and low ground pressure are required. A mid-range compact tractor can be used to form an efficient, compact and economical combination with the machine. To cope with the amount of material collected in a 4 m<sup>3</sup> container, the machine also features a 2.15 meter high tip facility meaning it can unload into the back of a truck or skip, keeping downtime to minimum.