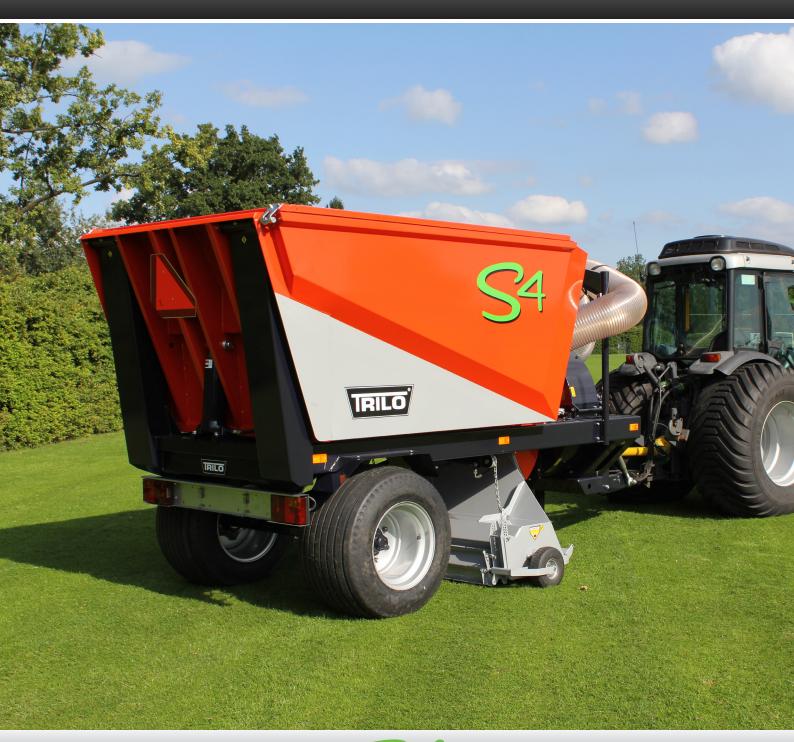

## **Trilo S4 Vacuum Sweeper**

The all new Trilo Vacuum Sweeper S 4 is the machine to clean your open areas of litter, leaves or grass clippings. The new design is the result of many years of experience as the leading manufacturer in this market. In creating the S4 the design team have worked hard to meet the requirements of councils, contractors and greenkeepers in an economically challenging environment.

The S4 is manufactured using the latest production technology and great time has been spent ensuring that the final product reaches the market at an affordable price. However, it is a Trilo and there is never a compromise on quality where it matters! The S 4 has a high capacity fan giving it a high work rate and a large working width of 1.80 meters. The balanced fan wheel gives a reliable and above all a safe source of power. The impeller casing can be opened at the top and has an inspection trap in the lower section to allow easy cleaning. A 5 meter long Ø 250 meter long hand held wander hose make the S 4 suitable for a versatile use all the year round to clean hard to get areas.

The Trilo S4 is a powerful yet compact machine having wide tyres, which makes it perfectly suitable for use at places where manoeuvrability and low ground pressure are required. A mid-range compact tractor can be used to form an efficient, compact and economical combination with the machine. To cope with the amount of material collected in a 4 m<sup>3</sup> container, the machine also features a 2.15 meter high tip facility meaning it can unload into the back of a truck or skip, keeping downtime to minimum.