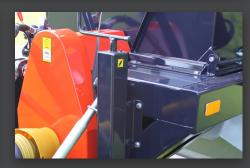

The S4 is manufactured using the latest production technology and great time has been spent ensuring that the final product reaches the market at an affordable price. However, it is a Trilo and there is never a compromise on quality where it matters! The S 4 has a high capacity fan giving it a high work rate and a large working width of 1.80 meters. The balanced fan wheel gives a reliable and above all a safe source of power. The impeller casing can be opened at the top and has an inspection trap in the lower section to allow easy cleaning. A 5 meter long Ø 250 meter long hand held wander hose make the S 4 suitable for a versatile use all the year round to clean hard to get areas.