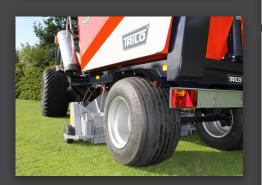

The Trilo S4 is a powerful yet compact machine having wide tyres, which makes it perfectly suitable for use at places where manoeuvrability and low ground pressure are required. A mid-range compact tractor can be used to form an efficient, compact and economical combination with the machine. To cope with the amount of material collected in a 4 m<sup>3</sup> container, the machine also features a 2.15 meter high tip facility meaning it can unload into the back of a truck or skip, keeping downtime to minimum.