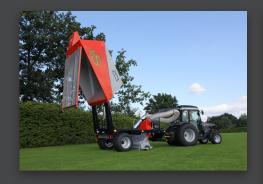

The Trilo S4 is a powerful yet compact machine having wide tyres, which makes it perfectly suitable for use at places where manoeuvrability and low ground pressure are required. A mid-range compact tractor can be used to form an efficient, compact and economical combination with the machine. To cope with the amount of material collected in a 4 m<sup>3</sup> container, the machine also features a 2.15 meter high tip facility meaning it can unload into the back of a truck or skip, keeping downtime to minimum.